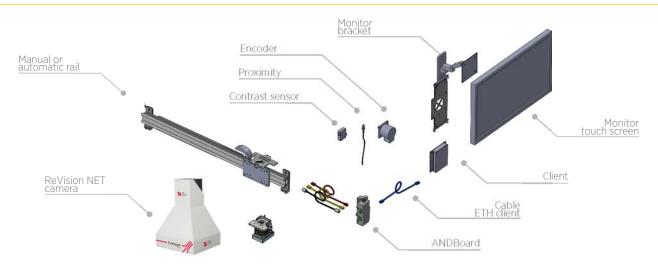

## SYSTEM CONFIGURATION

ReVision NET can be provided with manual or automatic movement, single or double monitor and with a wide range of physical and virtual sensors for acquisition synchronization.

ReVision NET is also provided with remote support for system upgrades and check.