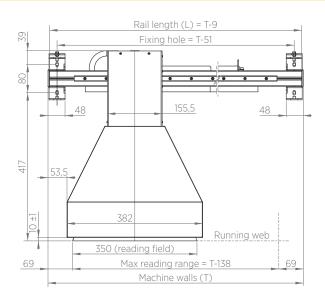

## **TECHNICAL DRAWING**

The ReVision NET system is able to capture the image up to 4 fps to reproduce it in high definition with brilliant and real colours, even at high speeds up to 1200 m/min.

The 350 model is provided with a field of view of 350x296 mm. to be used for wide format printing and a zoom near-losless 16X to distinguish details up to 40  $\mu$ m and an automatic system for the attenuation of reflections on plastic or metal materials.