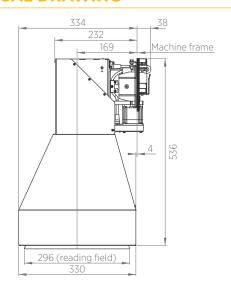

## **TECHNICAL DRAWING**

The ReVision NET system is able to capture the image up to 4 fps to reproduce it in high definition with brilliant and real colours, even at high speeds up to 1200 m/min.

The 350 model is provided with a field of view of 350x296 mm. to be used for wide format printing and a zoom near-losless 16X to distinguish details up to 40  $\mu$ m and an automatic system for the attenuation of reflections on plastic or metal materials.